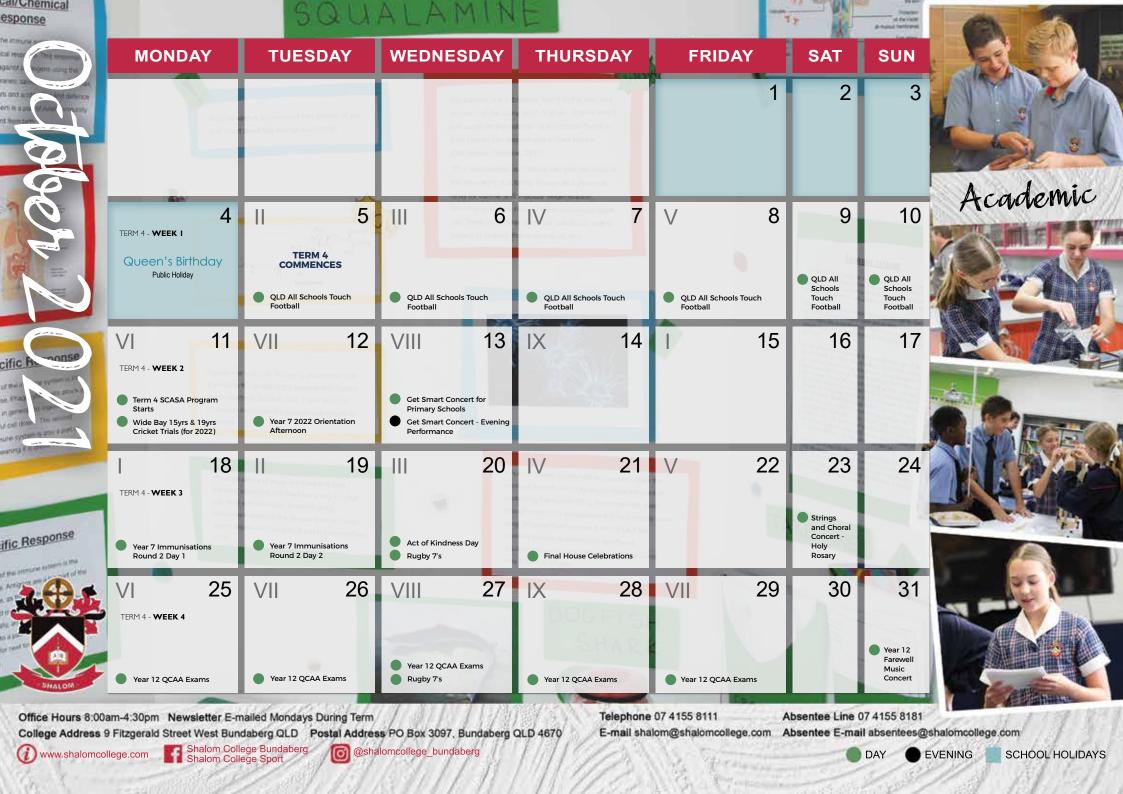

# 2021 Important Dates For Parents

## Year 12 Events (Year 12 students, parents and caregivers)

- Year 12 Induction Liturgy Thursday 4 March
- Year 12 Formal Saturday 29 May
- Year 12 Graduation Liturgy Thursday 18 November

- Year 7 2022 Information Evening Wednesday 3 March Year 7, 2022 Enrolments
- College Open Day Friday 12 March Year 7 2022 Applications Close - Monday 19 April
- Year 7 2022 Orientation Day Tuesday 12 October
- Year 7 Music Orientation Thursday 4 November

## Learning Conferences (Parent Teaching Interviews)

- Friday 30 April (Core Studies Year 7 & 8 ONLY)
- Tuesday 25 May (Year 7-12) 3:30pm-6:30pm Friday 3 September - (Core Studies Year 7 & 8 ONLY)

- School Photo Day Tuesday 9 February (Catch Up Day Wednesday 17 February) College and Parent Events 2022 Senior Subject Selection Information Evening - Tuesday 27 July
- (for current Year 10 Students & their Parents)
- 2022 Middle School Subject Selection Evening Tuesday 17 August (for current Year 8 and 9 Students & their Parents )
- Shalom Day Thursday 19 August (Parents and Grandparents Welcome!)
- David Kobler Parent Evening Monday 30 August