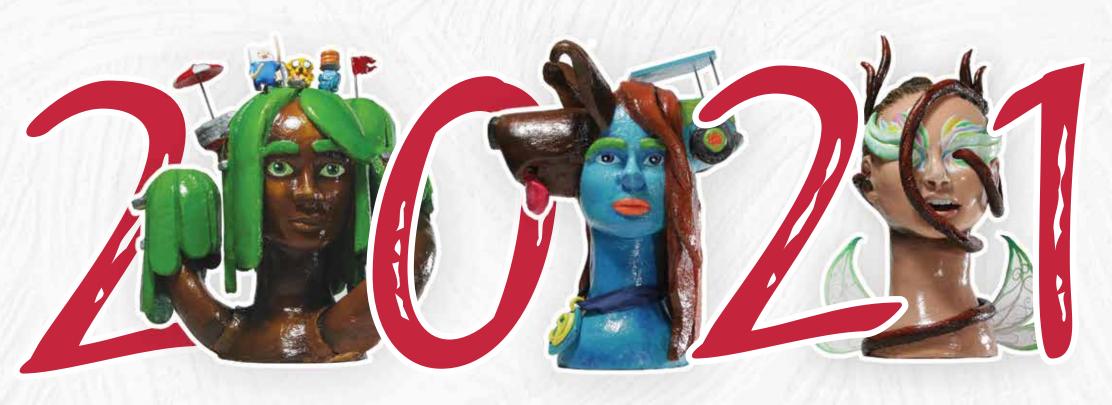

### SPORT: BDPSS & Wide Bay Trials (10-12ys)

- \* Cluster 1: Softball and AFL
- \* Cluster 2: Touch Football and Basketball
- \* Cluster 3: Netball, Rugby League, Hockey, Football, Tennis

ARTWORK (Front and Back Cover) from 2020 Year 10 Contemporary Sculpture class.