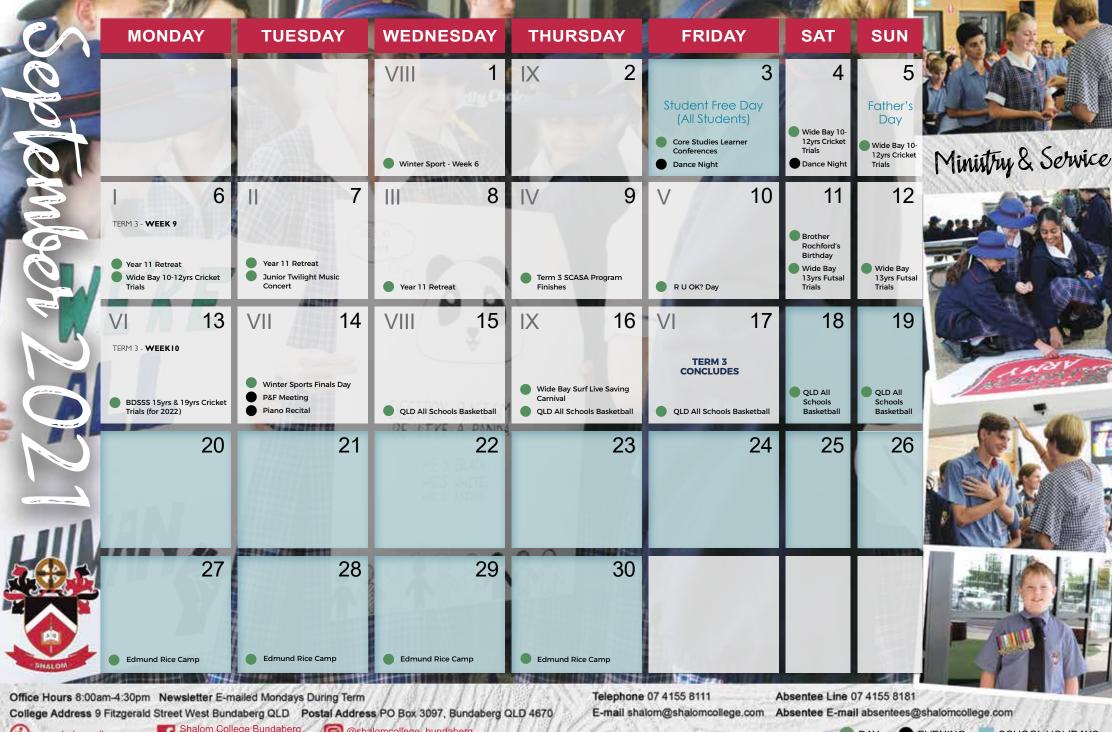

# 2021 Important Dates For Parents

## Learning Conferences (Parent Teaching Interviews)

- Friday 30 April (Core Studies Year 7 & 8 ONLY)
- Tuesday 25 May (Year 7-12) 3:30pm-6:30pm Friday 3 September - (Core Studies Year 7 & 8 ONLY)

- School Photo Day Tuesday 9 February (Catch Up Day Wednesday 17 February) College and Parent Events 2022 Senior Subject Selection Information Evening - Tuesday 27 July
- (for current Year 10 Students & their Parents)
- 2022 Middle School Subject Selection Evening Tuesday 17 August (for current Year 8 and 9 Students & their Parents )
- Shalom Day Thursday 19 August (Parents and Grandparents Welcome!)
- David Kobler Parent Evening Monday 30 August

### Student Free Days

- Monday 15 February (ALL STUDENTS)
- Friday 30 April (Year 7 & 8 Only)
- Friday 3 September (ALL STUDENTS)

- Sports Awards Evening (Year 7-12) Date TBC
- Academic Awards Evening (Year 7-12) Date TBC