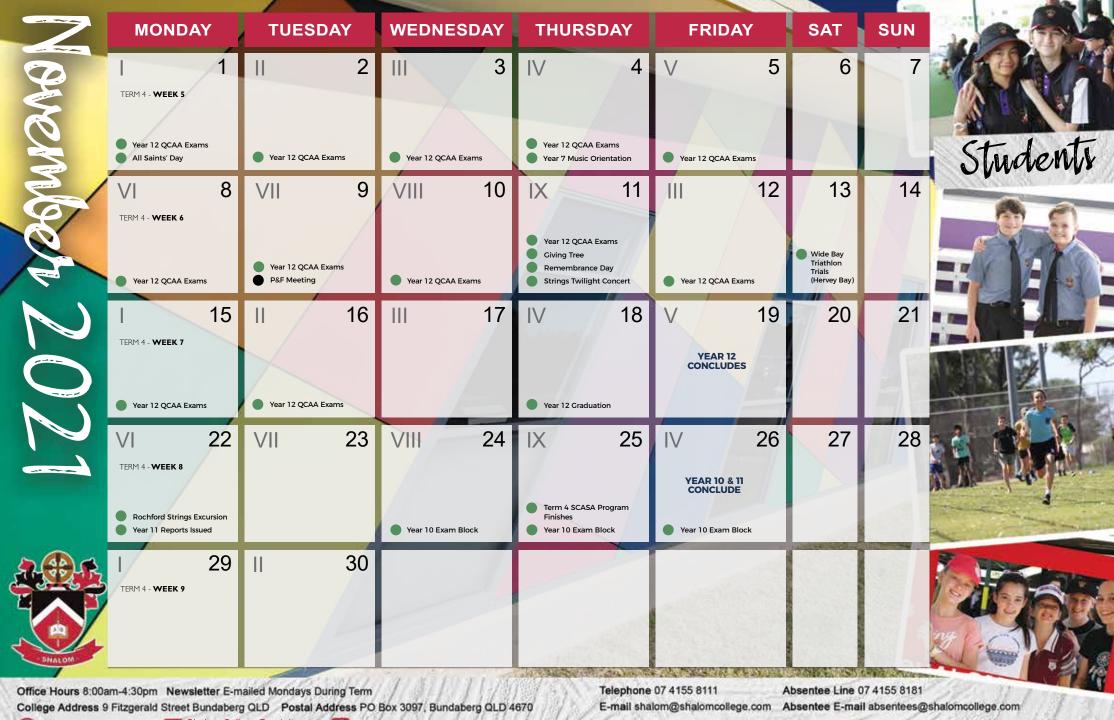

# 2021 Important Dates For Parents

## Year 12 Events (Year 12 students, parents and caregivers)

- Year 12 Induction Liturgy Thursday 4 March
- Year 12 Formal Saturday 29 May
- Year 12 Graduation Liturgy Thursday 18 November

- Year 7 2022 Information Evening Wednesday 3 March Year 7, 2022 Enrolments
- College Open Day Friday 12 March Year 7 2022 Applications Close - Monday 19 April
- Year 7 2022 Orientation Day Tuesday 12 October
- Year 7 Music Orientation Thursday 4 November

## Learning Conferences (Parent Teaching Interviews)

- Friday 30 April (Core Studies Year 7 & 8 ONLY)
- Tuesday 25 May (Year 7-12) 3:30pm-6:30pm Friday 3 September - (Core Studies Year 7 & 8 ONLY)

- School Photo Day Tuesday 9 February (Catch Up Day Wednesday 17 February) College and Parent Events 2022 Senior Subject Selection Information Evening - Tuesday 27 July
- (for current Year 10 Students & their Parents)
- 2022 Middle School Subject Selection Evening Tuesday 17 August (for current Year 8 and 9 Students & their Parents )
- Shalom Day Thursday 19 August (Parents and Grandparents Welcome!)
- David Kobler Parent Evening Monday 30 August