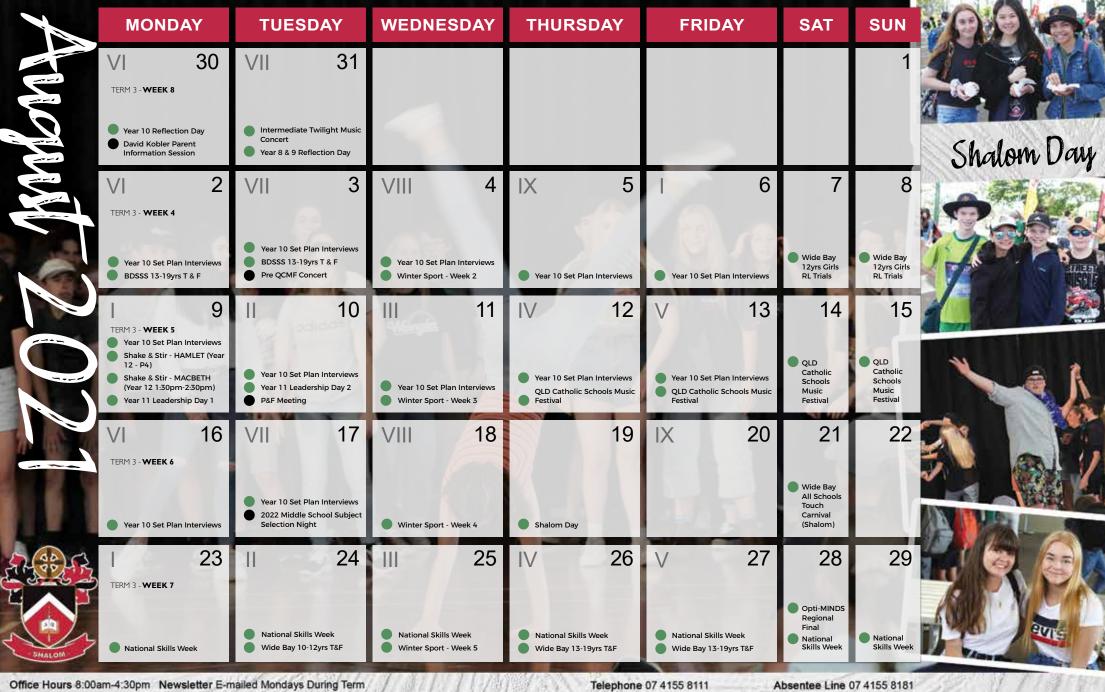

# 2021 Important Dates For Parents

## Learning Conferences (Parent Teaching Interviews)

- Friday 30 April (Core Studies Year 7 & 8 ONLY)
- Tuesday 25 May (Year 7-12) 3:30pm-6:30pm Friday 3 September - (Core Studies Year 7 & 8 ONLY)

- School Photo Day Tuesday 9 February (Catch Up Day Wednesday 17 February) College and Parent Events 2022 Senior Subject Selection Information Evening - Tuesday 27 July
- (for current Year 10 Students & their Parents)
- 2022 Middle School Subject Selection Evening Tuesday 17 August (for current Year 8 and 9 Students & their Parents )
- Shalom Day Thursday 19 August (Parents and Grandparents Welcome!)
- David Kobler Parent Evening Monday 30 August

### Student Free Days

- Monday 15 February (ALL STUDENTS)
- Friday 30 April (Year 7 & 8 Only)
- Friday 3 September (ALL STUDENTS)

- Sports Awards Evening (Year 7-12) Date TBC
- Academic Awards Evening (Year 7-12) Date TBC

- Shalom Swimming Carnival (Inter-House) Friday 12 February **Shalom Sports** Shalom Swimming Carnival (Championship) - Tuesday 16 February
- Shalom Cross Country (Inter-House) Friday 19 March
- Shalom Athletics Carnival Day 1 (Inter-House) Thursday 24 June
- Shalom Athletics Carnival Day 2 (Inter-House) Friday 25 June Please check the Shalom College website or Facebook page closer to these dates for more details.