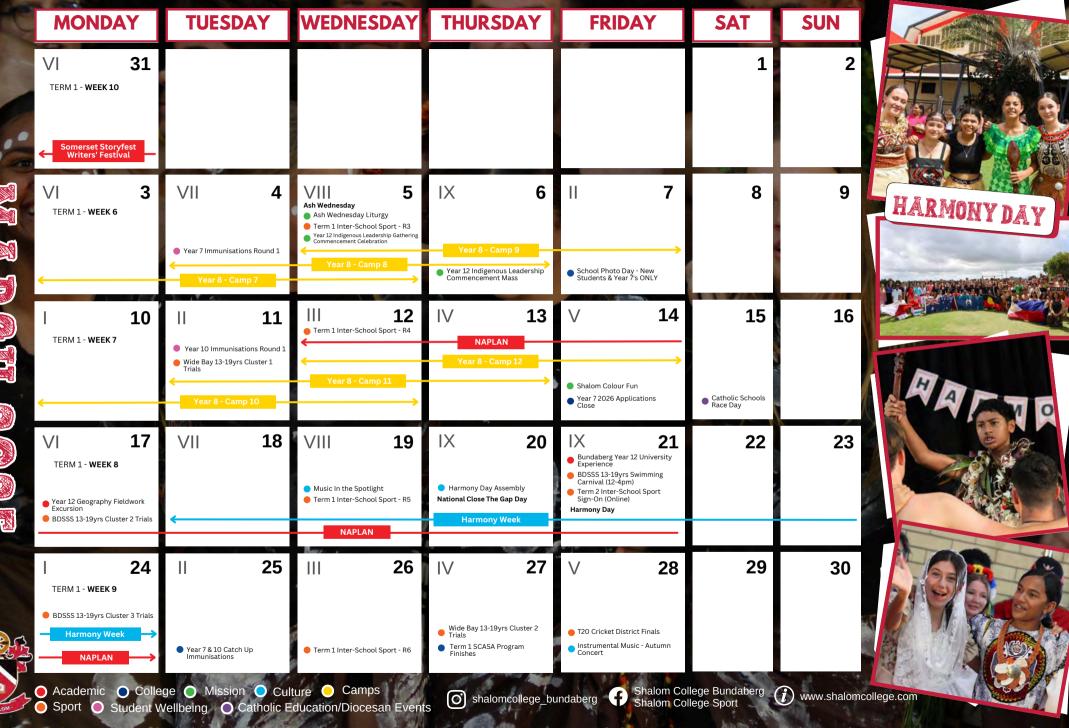

#### **Immunisations**

- Year 7 Round 1 Tuesday 4 March
- Year 10 Round 1 Tuesday 11 March
- Year 7 & 10 Catch Up Tuesday 25 March
- Year 10 Round 2 Tuesday 10 June