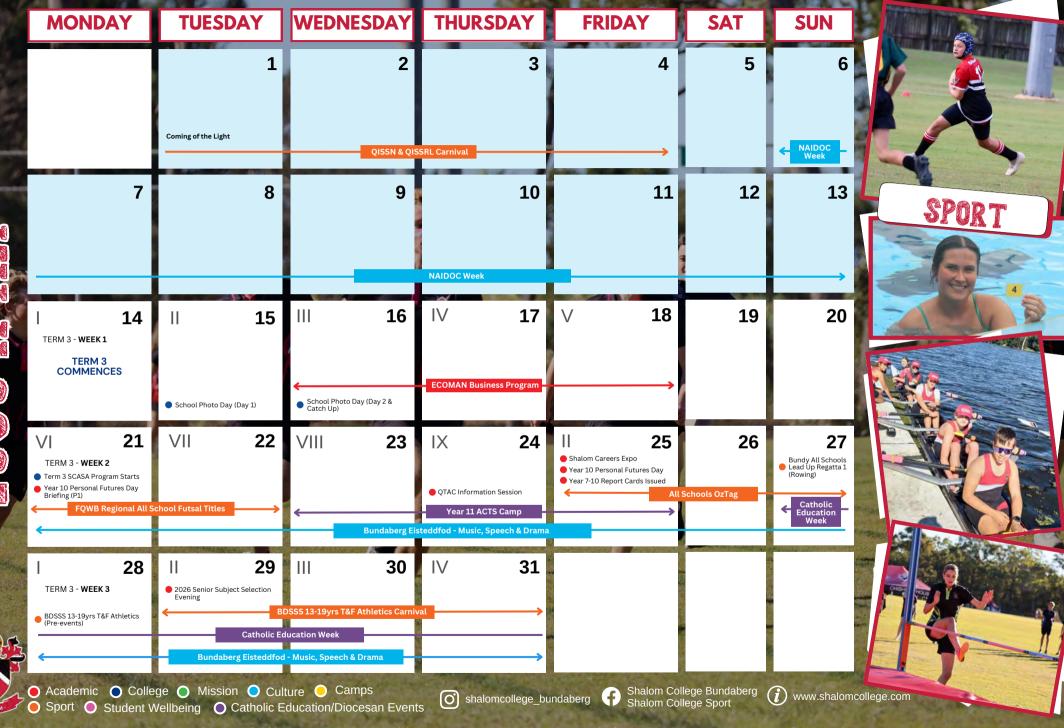

|                                                    |         |                                                          |                                         |                                       |                                                                   | -                              |                        |            |
|----------------------------------------------------|---------|----------------------------------------------------------|-----------------------------------------|---------------------------------------|-------------------------------------------------------------------|--------------------------------|------------------------|------------|
| MONDA                                              | Υ       | TUESDAY                                                  | WEDNESDAY                               | THURSDAY                              | FRIDAY                                                            | SAT                            | SUN                    |            |
|                                                    |         |                                                          | <b>1</b><br>New Year's Day              | 2                                     | 3                                                                 | 4                              | 5                      |            |
|                                                    | 6       | 7                                                        | 8                                       | 9                                     | 10                                                                | 11                             | 12                     | VISUAL ART |
| ■ College Office Opens                             | 13      | 14                                                       | 15                                      | 16                                    | 17                                                                | 18                             | 19                     |            |
|                                                    | 20      | 21                                                       | 22                                      | 23                                    | Combined Catholic Schools Staff Mass                              | 25                             | 26<br>Australia<br>Day |            |
| TERM 1 - <b>WEEK 1</b> Australia Day Public Holida |         | 28 TERM 1 COMMENCES YEAR 7 & 12 ONLY                     | III 29  ALL CLASSES COMMENCE            | l∨ <b>30</b>                          | ∨ <b>31</b>                                                       |                                |                        |            |
| Academic O                                         | College | New Students Years 8-11 Induction 9am-12pm  Mission Cult | ture 🤵 Camps<br>ducation/Diocesan Event | • Scholars Assembly  Shalomcollege_bu | Term 1 Inter-School Sport Sign-On (Online)  Shalom Col Shalom Col | llege Bundaberg<br>llege Sport | j www.shalomco         | ollege.com |