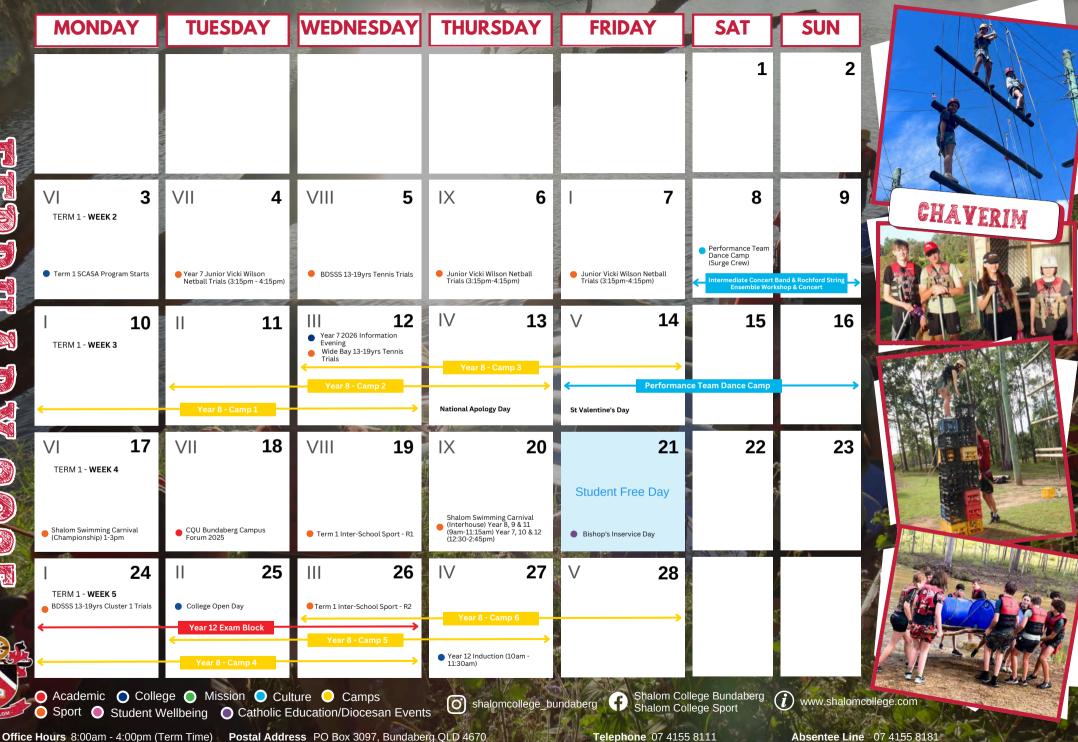

#### Year 7, 2026 Enrolments

- Year 7 2026 Information Evening Wednesday 12 February
- College Open Day Tuesday 25 February
  Year 7 2026 Applications Close Friday 14 March
- Year 7 2026 Orientation Afternoon Tuesday 11 November
- · Year 7 Instrumental Music Orientation Thursday 13 November

#### **Immunisations**

- Year 7 Round 1 Tuesday 4 March
- Year 10 Round 1 Tuesday 11 March
- Year 7 & 10 Catch Up Tuesday 25 March
- Year 10 Round 2 Tuesday 10 June

#### **Shalom Sports**

- Shalom Swimming Carnival (Championship) Monday 17 February
- Shalom Swimming Carnival (Inter-House) Thursday 20 February
- Shalom Championship Cross Country (Nomination Only Event) Tuesday 29 April
- Shalom Athletics Carnival Day 1 Monday 23 June
- Shalom Athletics Carnival Day 2 Tuesday 24 June