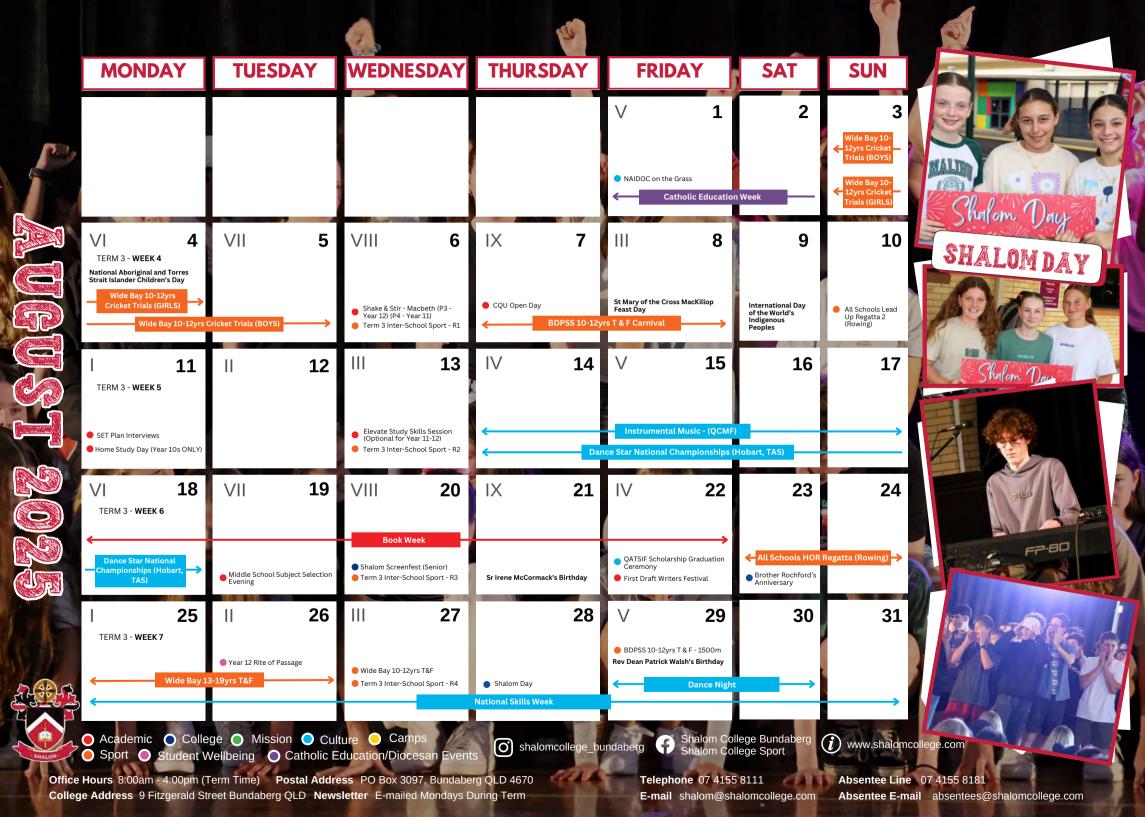

|                                                    |         |                                                          |                                         |                                       |                                                                   | -                              |                        |            |
|----------------------------------------------------|---------|----------------------------------------------------------|-----------------------------------------|---------------------------------------|-------------------------------------------------------------------|--------------------------------|------------------------|------------|
| MONDA                                              | Υ       | TUESDAY                                                  | WEDNESDAY                               | THURSDAY                              | FRIDAY                                                            | SAT                            | SUN                    |            |
|                                                    |         |                                                          | <b>1</b><br>New Year's Day              | 2                                     | 3                                                                 | 4                              | 5                      |            |
|                                                    | 6       | 7                                                        | 8                                       | 9                                     | 10                                                                | 11                             | 12                     | VISUAL ART |
| ■ College Office Opens                             | 13      | 14                                                       | 15                                      | 16                                    | 17                                                                | 18                             | 19                     |            |
|                                                    | 20      | 21                                                       | 22                                      | 23                                    | Combined Catholic Schools Staff Mass                              | 25                             | 26<br>Australia<br>Day |            |
| TERM 1 - <b>WEEK 1</b> Australia Day Public Holida |         | 28 TERM 1 COMMENCES YEAR 7 & 12 ONLY                     | III 29  ALL CLASSES COMMENCE            | l∨ <b>30</b>                          | ∨ <b>31</b>                                                       |                                |                        |            |
| Academic O                                         | College | New Students Years 8-11 Induction 9am-12pm  Mission Cult | ture 🤵 Camps<br>ducation/Diocesan Event | • Scholars Assembly  Shalomcollege_bu | Term 1 Inter-School Sport Sign-On (Online)  Shalom Col Shalom Col | llege Bundaberg<br>llege Sport | j www.shalomco         | ollege.com |