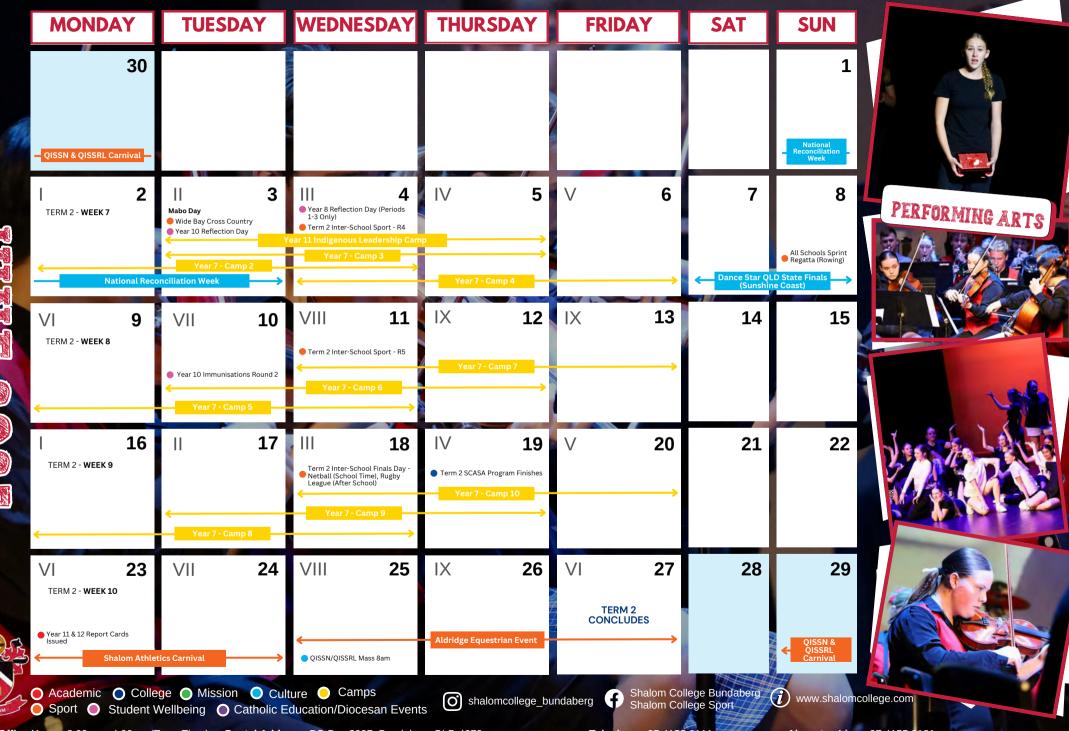

|                                                    |         |                                                          |                                         |                                       |                                                                   | -                              |                        |            |
|----------------------------------------------------|---------|----------------------------------------------------------|-----------------------------------------|---------------------------------------|-------------------------------------------------------------------|--------------------------------|------------------------|------------|
| MONDA                                              | Υ       | TUESDAY                                                  | WEDNESDAY                               | THURSDAY                              | FRIDAY                                                            | SAT                            | SUN                    |            |
|                                                    |         |                                                          | <b>1</b><br>New Year's Day              | 2                                     | 3                                                                 | 4                              | 5                      |            |
|                                                    | 6       | 7                                                        | 8                                       | 9                                     | 10                                                                | 11                             | 12                     | VISUAL ART |
| ■ College Office Opens                             | 13      | 14                                                       | 15                                      | 16                                    | 17                                                                | 18                             | 19                     |            |
|                                                    | 20      | 21                                                       | 22                                      | 23                                    | Combined Catholic Schools Staff Mass                              | 25                             | 26<br>Australia<br>Day |            |
| TERM 1 - <b>WEEK 1</b> Australia Day Public Holida |         | 28 TERM 1 COMMENCES YEAR 7 & 12 ONLY                     | III 29  ALL CLASSES COMMENCE            | l∨ <b>30</b>                          | ∨ <b>31</b>                                                       |                                |                        |            |
| Academic O                                         | College | New Students Years 8-11 Induction 9am-12pm  Mission Cult | ture 🤵 Camps<br>ducation/Diocesan Event | • Scholars Assembly  Shalomcollege_bu | Term 1 Inter-School Sport Sign-On (Online)  Shalom Col Shalom Col | llege Bundaberg<br>llege Sport | j www.shalomco         | ollege.com |