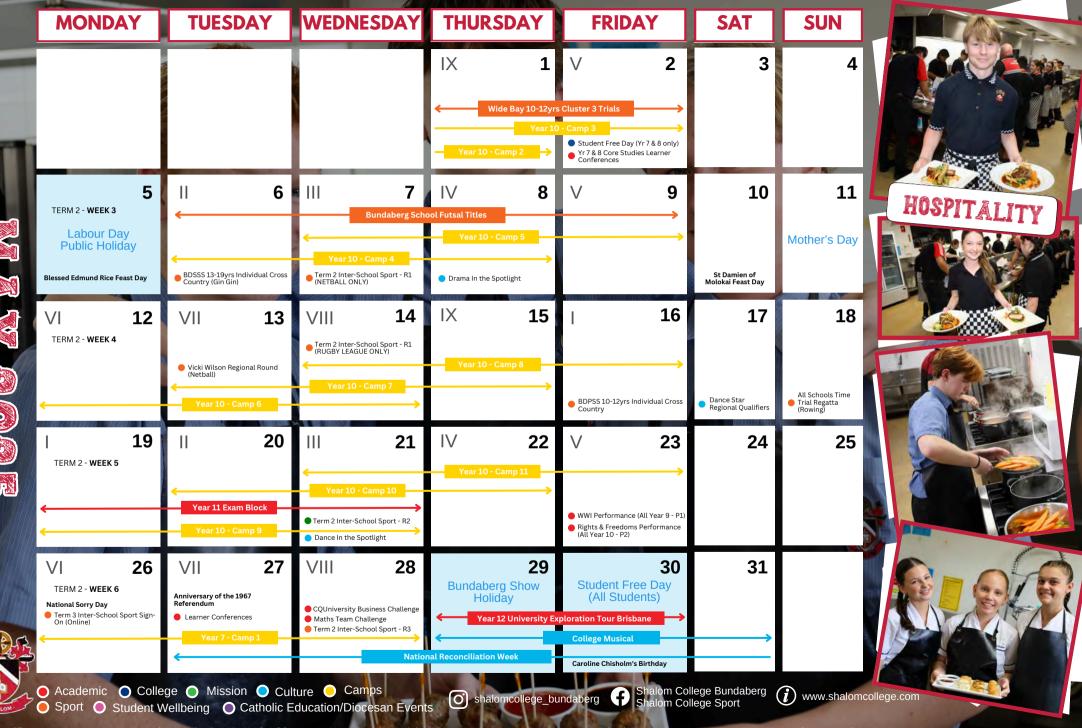

|                                                    |         |                                                          |                                         |                                       |                                                                   | -                              |                        |            |
|----------------------------------------------------|---------|----------------------------------------------------------|-----------------------------------------|---------------------------------------|-------------------------------------------------------------------|--------------------------------|------------------------|------------|
| MONDA                                              | Υ       | TUESDAY                                                  | WEDNESDAY                               | THURSDAY                              | FRIDAY                                                            | SAT                            | SUN                    |            |
|                                                    |         |                                                          | <b>1</b><br>New Year's Day              | 2                                     | 3                                                                 | 4                              | 5                      |            |
|                                                    | 6       | 7                                                        | 8                                       | 9                                     | 10                                                                | 11                             | 12                     | VISUAL ART |
| ■ College Office Opens                             | 13      | 14                                                       | 15                                      | 16                                    | 17                                                                | 18                             | 19                     |            |
|                                                    | 20      | 21                                                       | 22                                      | 23                                    | Combined Catholic Schools Staff Mass                              | 25                             | 26<br>Australia<br>Day |            |
| TERM 1 - <b>WEEK 1</b> Australia Day Public Holida |         | 28 TERM 1 COMMENCES YEAR 7 & 12 ONLY                     | III 29  ALL CLASSES COMMENCE            | l∨ <b>30</b>                          | ∨ <b>31</b>                                                       |                                |                        |            |
| Academic O                                         | College | New Students Years 8-11 Induction 9am-12pm  Mission Cult | ture 🤵 Camps<br>ducation/Diocesan Event | • Scholars Assembly  Shalomcollege_bu | Term 1 Inter-School Sport Sign-On (Online)  Shalom Col Shalom Col | llege Bundaberg<br>llege Sport | j www.shalomco         | ollege.com |