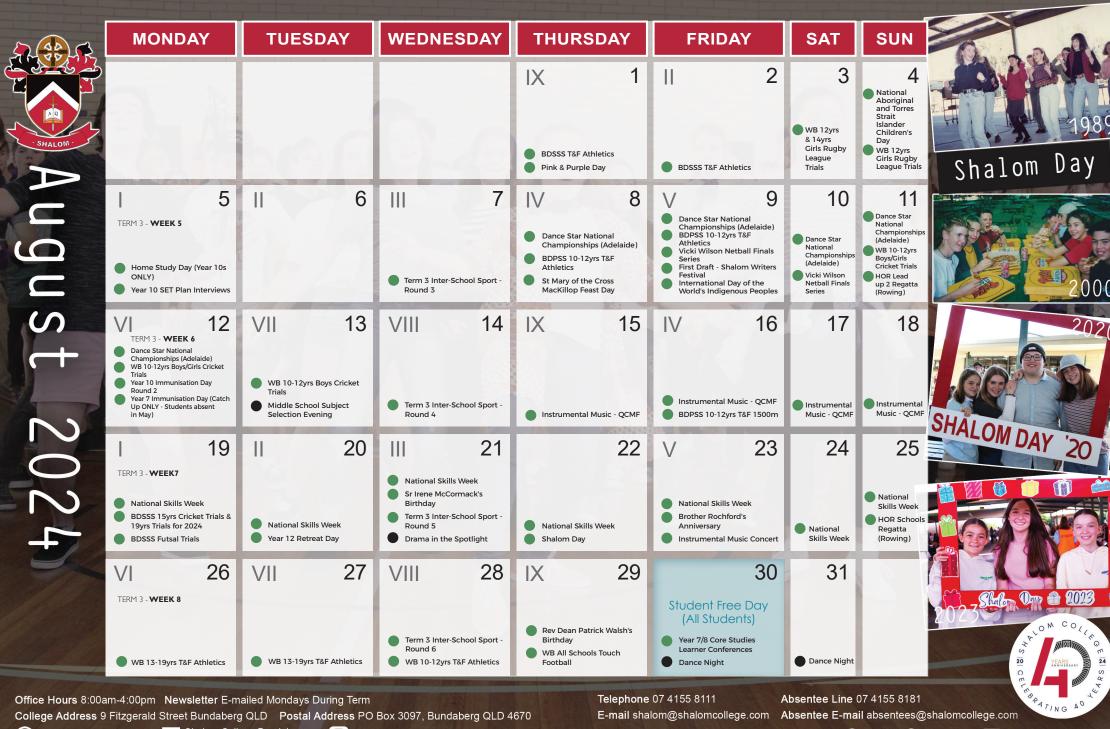

| National Reconciliation Week  Year 7 - Camp 4  Term 2 Inter-School Sport - RL & Netball Round 4  Year 12 Formal Rehearsals (P4)                      | Bundaberg Show Holiday  National Reconciliation Week Caroline Chisholm's Birthday                    | Student Free Day (All Students)  National Reconciliation Week                                    |                                                 |                                        | 10 No. 10 |

Office Hours 8:00am-4:00pm Newsletter E-mailed Mondays During Term

College Address 9 Fitzgerald Street Bundaberg QLD Postal Address PO Box 3097, Bundaberg QLD 4670

(i) www.shalomcollege.com















(i) www.shalomcollege.com

Shalom College Bundaberg Shalom College Sport

(c) @shalomcollege\_bundaberg























# October 2024

| MONDAY                            | TUESDAY                                       | WEDNESDAY                                             | THURSDAY                   | FRIDAY                                   | SAT                                      | SUN                                            |
|-----------------------------------|-----------------------------------------------|-------------------------------------------------------|----------------------------|------------------------------------------|------------------------------------------|------------------------------------------------|
|                                   | 1                                             | 2                                                     | IV 3